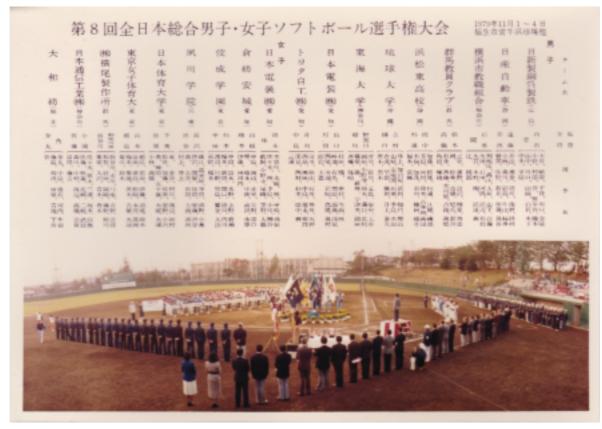

#### 日中女子ソフトボール大会

日中制筑開設な子フランボール安装大街が11月10日総合部設設設置建築で、小川の 線を集コンディションの中間撮影れた。約27人の基本を前に向チーム総合学員さ分 けに終わった。

日中対抗国際女子安城大会(安城市総合運動公園野球場A球場) 笠原球審 NPO法人安城市体育協会の体協50年のあゆみより

倉紡安城チーム 全日本総合女子選手権大会参加

第8回全日本総合女子選手権大会開会式に入場行進する倉紡安城チーム