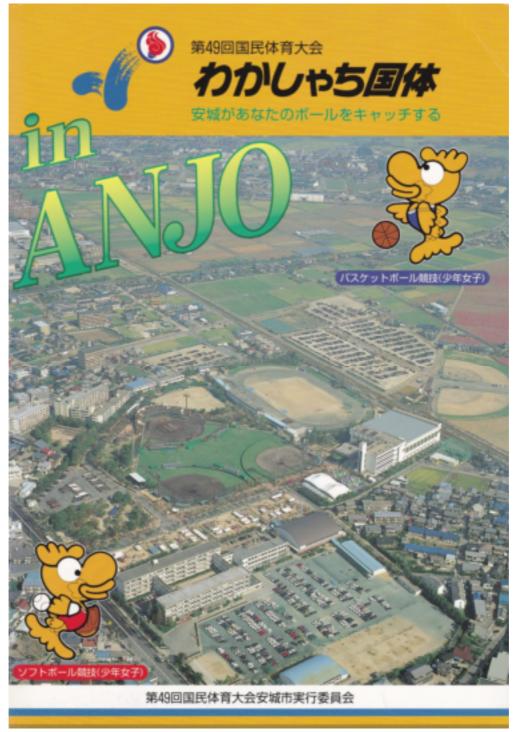

わかしゃち国体開催(種目:少年女子) 10月30日~11月2日 安城市総合運動公園野球場

わかしゃち国体ソフトボー少年女子開始式(野球場)

入場行進(先導者:木村副理事長)

杉浦市長の始球式

優勝した埼玉県の高山投手

国民体育大会に向けて愛知県内審判員の事前研修が安城市で行われた。(ソフトボール場にて)

わかしゃち国体のプログラム表紙

#### 第49回国民体育大会安城市実行委員会発行の写真集より

| /7 ht | -14  | 89  |   |       |     | 1-48  |      |         |
|-------|------|-----|---|-------|-----|-------|------|---------|
| ****  | 1.18 | 1.1 |   | 10,03 |     | 10.10 | 0.18 | ****    |
|       | _    | 8-4 |   |       |     |       | -41  | 1.48.18 |
| 1880  |      |     | • | ۰.    |     | -     |      |         |
|       |      |     |   |       | 1.0 |       | -44  |         |
| 6480  | 1.0  |     |   | 110   |     | *     |      | 04.88   |
| 618.5 |      | 14  |   |       |     |       | -10  | 21.8.0  |
|       | 1.0  |     | 1 |       | -   | 10    | 4.0  |         |
| 68.60 | ++   | 2   |   |       |     |       | -    |         |

選手、観察とも一様一様に発金いが入る

わかしゃち国体開催記念のテレホンカード

わかしゃち国体ソフトボール競技(少年女子)の会場(安城市実行委員会報告書より) 安城市総合運動公園全景

左側は開会式が行われた野球場、右端の2球場は練習会場(現在のソフトボール場) 左上は、運動広場(D球場:現在は芝広場)、中央は、陸上競技場 大きな建物は、安城市体育館

| 総評                                   | 日ソ協記録委員長                                   |
|--------------------------------------|--------------------------------------------|
| 深まりゆく秋空のもと、第49回国民                    | よって、全国にソフトボール競技が知                          |
| ル競技は、連日快晴に恵まれ、愛知県体育大会(わかしゃち国体)ソフトボー  | たことは本当に嬉しく、地域あげての介され、また、激励の返信が数多くあっ        |
| 下4市2町(成年男子1部:犬山市、                    | 協力に心より感謝申し上げたい。                            |
| 成年男子2部:扶桑町・大口町、成年                    | さて、競技の方に目を向けてみるト                           |
| FICH - Ford In Versel - 19月前 - 1000  | 第一日かえ<br>「京全試合が2試合(成年女子1回戦の)               |
| 大会中、どの会場も小学生の集団応援                    | 鹿児島・小島投手がそれぞれ達成)* 滋賀・高多打弓カ (4) 年7日) (1) 日本 |
| や地区別の応援団など、あふれんぱか                    | り、全試合のスコアカードを見ても、                          |
| りの人でにぎわっていた。                         | 投手力が一枚上であったことが感じく                          |
| 特に、第2日目は半田会場に高円宮                     | れる。                                        |
| 抱守段下・已役下ひご盔帘を賜り、大                    | 受員が一本となり、上ずらしい罵客は、東日保も、老全地の通常行員・東日         |
| 会はさらに盛り上がった。                         | なされ、最後の最後までわずかの緩み                          |
| また、各会場では趣向を凝らした歓                     | もなく行われたことに、改めて関係素                          |
| 迎がなされ、小学生の作った風車がグ                    | の皆様に感謝申し上げたい。                              |
| ラウンドいっぱいに飾られるなど、観                    |                                            |
| 大口会場ではアマチュア無線愛好者                     | 画法にして                                      |
| が、移動無線局を開設し、全国5万局                    | - CELLA A BU                               |
| (100万人)の愛好者へ向けて、大                    |                                            |
| こまたり見り成直っすナロと、子平と「「町の紹介や試合結果の送信、受信者」 |                                            |
| 博していた。さらに、受信者に大口町                    |                                            |
| 長のメッセージ入り絵ハガキを送付す                    |                                            |
| るなど、サービス満点!? の試みに                    | ▶にこやかに観衆に応える常陸宮ご夫妻                         |