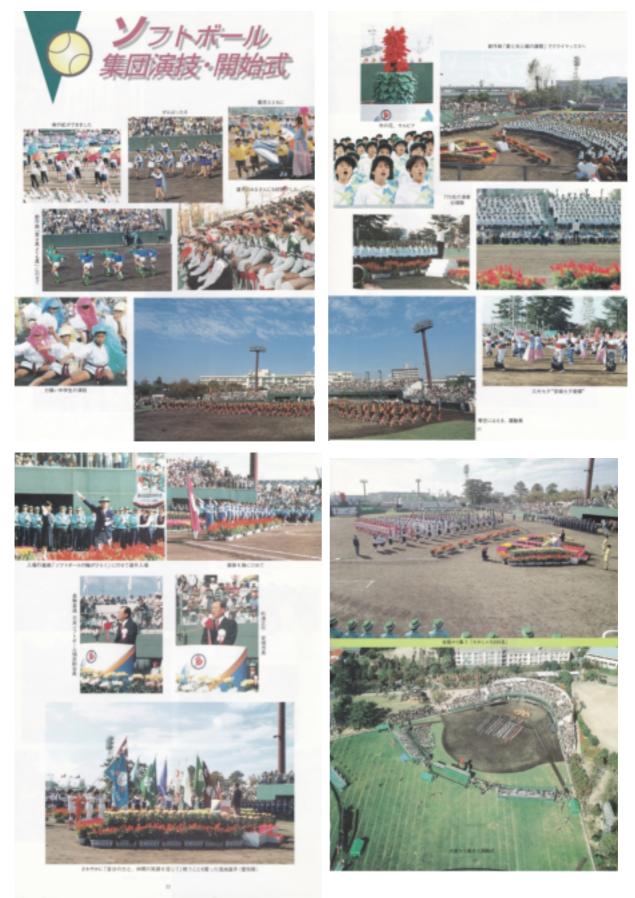

日本男子リーグ安城大会開会式(安城市総合運動公園野球場A球場)

日本実業団女子リーグ試合風景

#### 運動広場D球場 (安城市青少年の家の前)

現在の野球場Aの北側広場

1973年から1996年まで この球場で安城市ソフトボール協会 の主催大会を開催した。

現在は、子どもの遊び場になって いる。

このグラウンドの広さは、 本塁ベースから外野フエンスまで 60m足らずでした。

この頃の試合球やバットは、 余り飛ばないようでした。

この写真は、その頃の試合風景です。

中日本総合男子大会(安城市開催)に出場した森永製菓