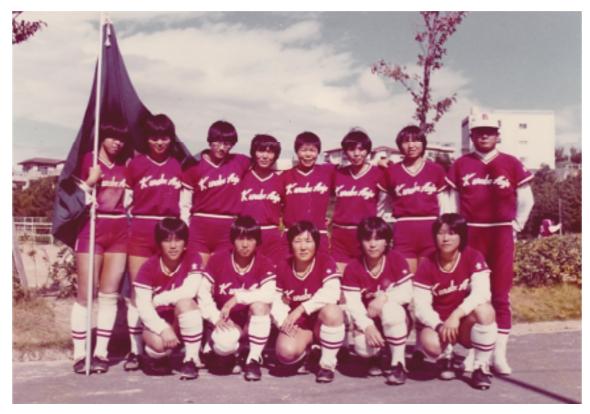

一般男子 森永製菓             |
| 秋季大会成績     | 優勝 | 一般男子 日本電装安城           |
| 納涼大会成績     | 優勝 | 一般男子 森永製菓             |





#### 運動広場D球場 (安城市青少年の家の前)

現在の野球場Aの北側広場

1973年から1996年まで この球場で安城市ソフトボール協会 の主催大会を開催した。

現在は、子どもの遊び場になって いる。

このグラウンドの広さは、 本塁ベースから外野フエンスまで 60m足らずでした。

この頃の試合球やバットは、 余り飛ばないようでした。

この写真は、その頃の試合風景です。



中日本総合男子大会(安城市開催)に出場した森永製菓



# 1978年(昭和53年)

| 春季選手権大会成績  | 優勝 | 一般男子 安城北部   |         |            |
|------------|----|-------------|---------|------------|
| 創立記念大会成績   | 優勝 | 一般男子1部 太田石材 | 2部 安城北部 | 3部 桜井チェリーズ |
| 県都市対抗大会成績  | 優勝 | 一般男子 太田石材   |         |            |
| 県民体育大会地区予選 | 優勝 | 一般男子 日本電装安城 |         |            |
| 秋季大会成績     | 優勝 | 一般男子 ソフターズ  |         |            |
| 納涼大会成績     | 優勝 | 一般男子 日本電装安城 |         |            |



家庭婦人ソフトボール教室開催



教室から結成された「安城フラワーズ」



第7回全日本総合女子選手権大会(大阪府吹田市) 優勝 倉紡安城

## 1979年(昭和54年)

| 会長杯(春季選手権)大会 | €成績 | 優勝 一  | 般男子 アイシン | /精機 第 | 家庭婦人 | 安城フラワーズ |
|--------------|-----|-------|----------|-------|------|---------|
| 創立記念大会成績     | 優勝  | 一般男子1 | 部 日本電装安地 | 成 2部  | 安城北部 |         |
|              |     | 3     | 部 ファミリーン | ズ     |      |         |
| 県都市対抗大会成績    | 優勝  | 一般男子  | 太田石材     |       |      |         |
| OB大会成績       | 優勝  | 一般男子  | 森永製菓     |       |      |         |
| 県民体育大会地区予選   | 優勝  | 一般男子  | 日本電装安城   |       |      |         |
| 秋季大会成績       | 優勝  | 一般男子  | 日本電装安城   | 家庭婦人  | チェリー | ズ       |
| レディース成績      | 優勝  | 家庭婦人  | 安城フラワーズ  |       |      |         |



安城フラワーズ

森永製菓



中国女子チーム歓迎会(明治用水会館にて)

昭和54年度

#### 日中女子ソフトボール大会

日中制筑開設な子フランボール安装大街が11月10日総合部設設設置建築で、小川の 線を集コンディションの中間撮影れた。約27人の基本を前に向チーム総合学員