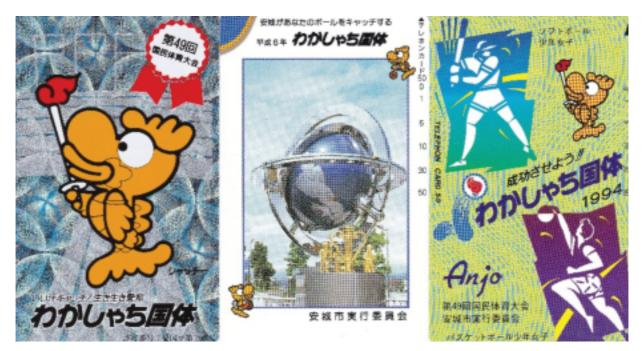

わかしゃち国体開催(種目:少年女子) 10月30日~11月2日 安城市総合運動公園野球場

わかしゃち国体ソフトボー少年女子開始式(野球場)

入場行進(先導者:木村副理事長)

杉浦市長の始球式

優勝した埼玉県の高山投手

国民体育大会に向けて愛知県内審判員の事前研修が安城市で行われた。(ソフトボール場にて)

わかしゃち国体のプログラム表紙

#### 第49回国民体育大会安城市実行委員会発行の写真集より

| /7 ht | -14  | 89  |   |       |     | 1-48  |      |         |
|-------|------|-----|---|-------|-----|-------|------|---------|
| ****  | 1.18 | 1.1 |   | 10,03 |     | 10.10 | 0.18 | ****    |
|       | _    | 8-4 |   |       |     |       | -41  | 1.48.18 |
| 1880  |      |     | • | ۰.    |     | -     |      |         |
|       |      |     |   |       | 1.0 |       | -44  |         |
| 6480  | 1.0  |     |   | 110   |     | *     |      | 04.88   |
| 618.5 |      | 14  |   |       |     |       | -10  | 21.8.0  |
|       | 1.0  |     | 1 |       | -   | 10    | 4.0  |         |
| 68.60 | ++   | 2   |   |       |     |       | -    |         |

選手、観察とも一様一様に発金いが入る

わかしゃち国体開催記念のテレホンカード

わかしゃち国体ソフトボール競技(少年女子)の会場(安城市実行委員会報告書より) 安城市総合運動公園全景

左側は開会式が行われた野球場、右端の2球場は練習会場(現在のソフトボール場) 左上は、運動広場(D球場:現在は芝広場)、中央は、陸上競技場 大きな建物は、安城市体育館

| 総評                                   | 日ソ協記録委員長                                   |
|--------------------------------------|--------------------------------------------|
| 深まりゆく秋空のもと、第49回国民                    | よって、全国にソフトボール競技が知                          |
| ル競技は、連日快晴に恵まれ、愛知県体育大会(わかしゃち国体)ソフトボー  | たことは本当に嬉しく、地域あげての介され、また、激励の返信が数多くあっ        |
| 下4市2町(成年男子1部:犬山市、                    | 協力に心より感謝申し上げたい。                            |
| 成年男子2部:扶桑町・大口町、成年                    | さて、競技の方に目を向けてみるト                           |
| FICH - Ford In Versel - 19月前 - 1000  | 第一日かえ<br>「京全試合が2試合(成年女子1回戦の)               |
| 大会中、どの会場も小学生の集団応援                    | 鹿児島・小島投手がそれぞれ達成)* 滋賀・高多打弓カ (4) 年7日) (1) 日本 |
| や地区別の応援団など、あふれんぱか                    | り、全試合のスコアカードを見ても、                          |
| りの人でにぎわっていた。                         | 投手力が一枚上であったことが感じく                          |
| 特に、第2日目は半田会場に高円宮                     | れる。                                        |
| 抱守段下・已役下ひご盔帘を賜り、大                    | 受員が一本となり、上ずらしい罵客は、東日保も、老全地の通常行員・東日         |
| 会はさらに盛り上がった。                         | なされ、最後の最後までわずかの緩み                          |
| また、各会場では趣向を凝らした歓                     | もなく行われたことに、改めて関係素                          |
| 迎がなされ、小学生の作った風車がグ                    | の皆様に感謝申し上げたい。                              |
| ラウンドいっぱいに飾られるなど、観                    |                                            |
| 大口会場ではアマチュア無線愛好者                     | 画法にして                                      |
| が、移動無線局を開設し、全国5万局                    | - CELLA A BU                               |
| (100万人)の愛好者へ向けて、大                    |                                            |
| こまたり見り成直っすナロと、子平と「「町の紹介や試合結果の送信、受信者」 |                                            |
| 博していた。さらに、受信者に大口町                    |                                            |
| 長のメッセージ入り絵ハガキを送付す                    |                                            |
| るなど、サービス満点!? の試みに                    | ▶にこやかに観衆に応える常陸宮ご夫妻                         |