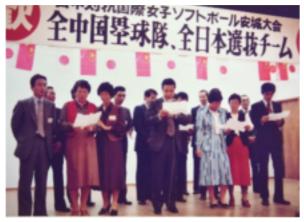

#### 日中女子ソフトボール大会

日中制筑開設な子フランボール安装大街が11月10日総合部設設設置建築で、小川の 線を集コンディションの中間撮影れた。約27人の基本を前に向チーム総合学員さ分 けに終わった。

日中対抗国際女子安城大会(安城市総合運動公園野球場A球場) 笠原球審 NPO法人安城市体育協会の体協50年のあゆみより

倉紡安城チーム 全日本総合女子選手権大会参加

第8回全日本総合女子選手権大会開会式に入場行進する倉紡安城チーム