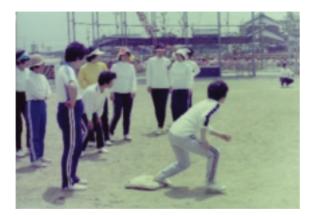

#### 運動広場D球場 (安城市青少年の家の前)

現在の野球場Aの北側広場

1973年から1996年まで この球場で安城市ソフトボール協会 の主催大会を開催した。

現在は、子どもの遊び場になって いる。

このグラウンドの広さは、 本塁ベースから外野フエンスまで 60m足らずでした。

この頃の試合球やバットは、 余り飛ばないようでした。

この写真は、その頃の試合風景です。

中日本総合男子大会(安城市開催)に出場した森永製菓