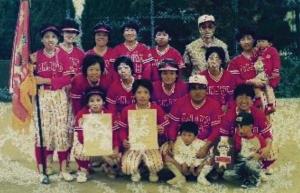

家庭婦人ソフトボール教室開催

教室から結成された「安城フラワーズ」

第7回全日本総合女子選手権大会(大阪府吹田市) 優勝 倉紡安城

安城フラワーズ

森永製菓

中国女子チーム歓迎会(明治用水会館にて)

昭和54年度