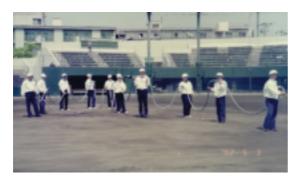

#### 運動広場D球場 (安城市青少年の家の前)

現在の野球場Aの北側広場

1973年から1996年まで この球場で安城市ソフトボール協会 の主催大会を開催した。

現在は、子どもの遊び場になって いる。

このグラウンドの広さは、 本塁ベースから外野フエンスまで 60m足らずでした。

この頃の試合球やバットは、 余り飛ばないようでした。

この写真は、その頃の試合風景です。

中日本総合男子大会(安城市開催)に出場した森永製菓