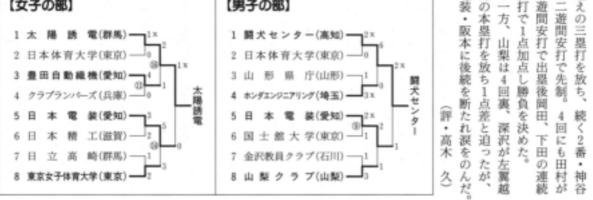

| 【女子の部】                                                                                                 |                             |                    | 【男子の部】                                                                   | 電え 安三が越<br>えの一打変置之の<br>を<br>たの間 ※ |
|--------------------------------------------------------------------------------------------------------|-----------------------------|--------------------|--------------------------------------------------------------------------|-----------------------------------|
| 電装は初回、先頭打者・西出が左翼(本)深沢(山)〔三〕西出(電))●北-小林山)(三〕西出(電)(三)(三)(三)(三)(三)(1)(1)(1)(1)(1)(1)(1)(1)(1)(1)(1)(1)(1) | 11) ○ 2011 - 1001 - 000 - 2 | 決勝戦(15時28分~16時56分) | 本塁打を放ちダメを押した。<br>本塁打を放ちダメを押した。その<br>関に二塁打し2点を先取した。その<br>関に二塁打し2点を先取した。その | G勝に大きく貢献した闘犬・西村                   |