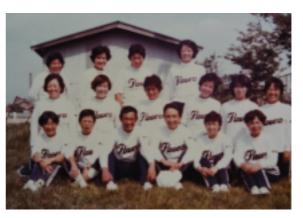

家庭婦人ソフトボール教室開催

教室から結成された「安城フラワーズ」

第7回全日本総合女子選手権大会(大阪府吹田市) 優勝 倉紡安城

安城フラワーズ

森永製菓

中国女子チーム歓迎会(明治用水会館にて)

昭和54年度