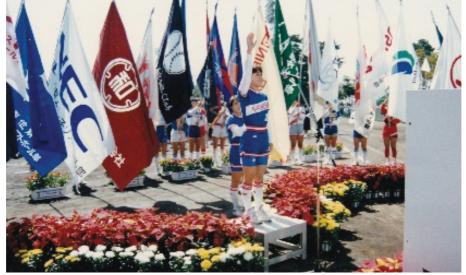

わかしゃち国体開催(種目:少年女子) 10月30日~11月2日 安城市総合運動公園野球場

わかしゃち国体ソフトボー少年女子開始式(野球場)

入場行進(先導者:木村副理事長)

杉浦市長の始球式

優勝した埼玉県の高山投手

国民体育大会に向けて愛知県内審判員の事前研修が安城市で行われた。(ソフトボール場にて)

わかしゃち国体のプログラム表紙

選手、観察とも一様一様に発金いが入る

わかしゃち国体開催記念のテレホンカード

わかしゃち国体ソフトボール競技(少年女子)の会場(安城市実行委員会報告書より) 安城市総合運動公園全景

左側は開会式が行われた野球場、右端の2球場は練習会場(現在のソフトボール場) 左上は、運動広場(D球場:現在は芝広場)、中央は、陸上競技場 大きな建物は、安城市体育館

| 総評                                   | 日ソ協記録委員長                                   |
|--------------------------------------|--------------------------------------------|
| 深まりゆく秋空のもと、第49回国民                    | よって、全国にソフトボール競技が知                          |
| ル競技は、連日快晴に恵まれ、愛知県体育大会(わかしゃち国体)ソフトボー  | たことは本当に嬉しく、地域あげての介され、また、激励の返信が数多くあっ        |
| 下4市2町(成年男子1部:犬山市、                    | 協力に心より感謝申し上げたい。                            |
| 成年男子2部:扶桑町・大口町、成年                    | さて、競技の方に目を向けてみるト                           |
| FICH - Ford In Versel - 19月前 - 1000  | 第一日かえ<br>「京全試合が2試合(成年女子1回戦の)               |
| 大会中、どの会場も小学生の集団応援                    | 鹿児島・小島投手がそれぞれ達成)* 滋賀・高多打弓カ (4) 年7日) (1) 日本 |
| や地区別の応援団など、あふれんぱか                    | り、全試合のスコアカードを見ても、                          |
| りの人でにぎわっていた。                         | 投手力が一枚上であったことが感じく                          |
| 特に、第2日目は半田会場に高円宮                     | れる。                                        |
| 抱守段下・已役下ひご盔帘を賜り、大                    | 受員が一本となり、上ずらしい罵客は、東日保も、老全地の通常行員・東日         |
| 会はさらに盛り上がった。                         | なされ、最後の最後までわずかの緩み                          |
| また、各会場では趣向を凝らした歓                     | もなく行われたことに、改めて関係素                          |
| 迎がなされ、小学生の作った風車がグ                    | の皆様に感謝申し上げたい。                              |
| ラウンドいっぱいに飾られるなど、観                    |                                            |
| 大口会場ではアマチュア無線愛好者                     | 画法にして                                      |
| が、移動無線局を開設し、全国5万局                    | - CELLA A BU                               |
| (100万人)の愛好者へ向けて、大                    |                                            |
| こまたり見り成直っすナロと、子平と「「町の紹介や試合結果の送信、受信者」 |                                            |
| 博していた。さらに、受信者に大口町                    |                                            |
| 長のメッセージ入り絵ハガキを送付す                    |                                            |
| るなど、サービス満点!? の試みに                    | ▶にこやかに観衆に応える常陸宮ご夫妻                         |