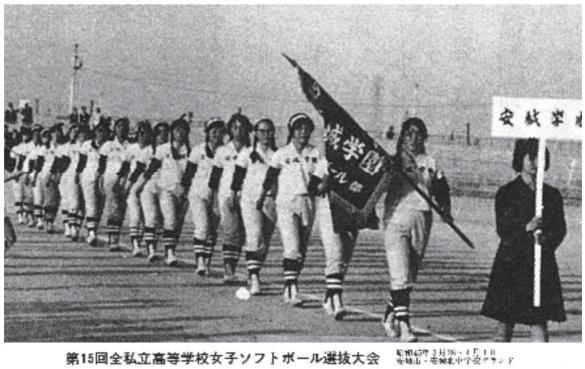

第15回全私立高等学校女子ソフトボール選抜大会

(一 高) (=部) 優勝,今治明德 準優勝,明德商高 優勝·特華女高 準優勝·岐阜女高。 5 4  $\mathbf{2}$ Ð 31 20 3 日 一 日 昭 前 昭 前 昭 1 0 0 1 1 0 7 4 3 4 0 10 6 [ 6 0.1 2 3 11 5 z 9 2 45 4 7 Ο. Í - 解章 女药 ļ 一三名女子 日日日 時間 17 歳 時間 18 夜 時 18 安学園 時 16 子園 一服本女 点 川 学 M 川 学 M 川 学 M 55 野田 谷 田 衣 国 家拉学区 和衣学園 - 命給明能 住吉学園 浙 高士見丘商 北 \$5 1成学国 「松女隣 の古屋女団 AL AL 茶日四 11 0. 23 國省 も除高校 三方の 南な高  $\pi$  $\sigma_1$  $d \Sigma$  $\tilde{\mathbf{v}}$  $\partial h$  $\Delta \Sigma$ 66 75

昭和45年3月28日~4月1日安城市 安城北中学校グラウンド