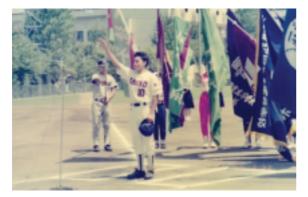

#### 運動広場D球場 (安城市青少年の家の前)

現在の野球場Aの北側広場

1973年から1996年まで この球場で安城市ソフトボール協会 の主催大会を開催した。

現在は、子どもの遊び場になって いる。

このグラウンドの広さは、 本塁ベースから外野フエンスまで 60m足らずでした。

この頃の試合球やバットは、 余り飛ばないようでした。

この写真は、その頃の試合風景です。

中日本総合男子大会(安城市開催)に出場した森永製菓