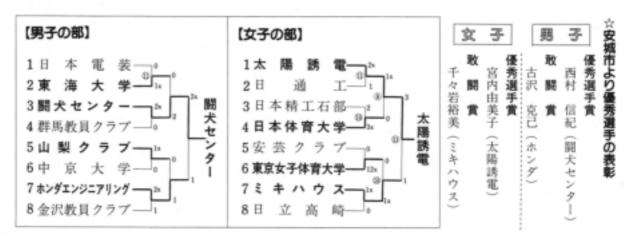

JSA機関誌より 日本電装女子の石川一代投手の活躍により国体成年女子の部 優勝

JSAソフトボール

ブレーク)に3本の安打で2点を奪い 回裏にセンターオーバーの本塁打を放 ジニアリング」戦では西村投手自らら った西村信紀投手を中心に攻守のバラ めた大会であった。 極勝・一般女子準優勝の進境者しい 阻止するか、実業団優勝・2部リーグ か、伝統の「ユニチカ垂井」がそれを 昨年の覇者「太陽誘電」の二連覇なる まで記録を伸ばすか、また、女子では 悩まされる場面もあったが、まずまず ち投打に活躍,他を圧倒し2年ぶり4 ンスのとれた「闘犬」が順当に勝ち進 破、決勝戦と合わせて43個の三振を奪 録をつくった「週犬センター」がどこ 所に見られるファインプレーに万雪の 打に、つめかけた視衆は魅了され、血 紋を残した男女精巣16チームの一投一 国大会で優勝もしくはそれに準ずる成 度日の日本一の栄冠に輝いた。 んだ。特に、決勝戦の対「ホンダエン 立高崎」が優勝するか、など注目を集 子,一般男子,日本リーグで数々の記 拍手を増っていた。 の好天に恵まれ、試合会場では各種全 「太陽」と対戦し、延長日回表(タイ 「トヨタ」が、1回戦で前年度優勝の 女子は下馬評にもあがらなかった 試合結果は、男子は1回戦・薄決勝 今大会は、男子では全日本クラブ男 期間中は強風のためボールの行方に Н

第108号

JSA機関誌より

(評・佐藤郁子)

進んでいた弘瀬が生還して勝ち越し点の3球目を暴投、杉本の外飛で三塁に

を挙げた。西村は最終回を3人で抑え

闘犬対ホンダ。3回表無死一・三塁の好機に弘瀬がサードゴロ併殺に倒れる

| 目を中堅前安打し、続く2番・山崎も | 闘犬は1回表、1番・家竹が第1球 | <ul><li>[二] 杉本・西村(闘)</li></ul> | ▽ (本) 弘瀬 (闘) | (審) F野崎 1田村 2村元 3石原 | (ホ)●新井・前島−三沢 | (開)〇西村・弘瀬-森沢・山崎 | ホンダ000000000000000000000000000000000000 | 闘犬センター 2010300 6 | 闘犬、手堅く加点、弘瀬が3ラン放つ | 準決勝戦(15時38分~17時10分) | 転負けをした。(評・吉田民男) | 本は6番山崎浩に痛恨の暴投をし、逆 | を放ち回点とした。動揺した電装・阪 | ここで5番・杉本が右翼に大きな犠飛 | 無死満塁と絶好のチャンスとなった。 | かんだ。続くる・4番が四球で出塁し | 頭打者・山崎正の内野安打で好機をつ | 闘犬は1点リードされた6回裏、先 | 〔審〕 F神谷 1川口 2田村 3村元 | ▽ (三) 山本 (電) | (開) ○西村─森沢 | (電)●阪本竹嶋 | 闘犬センター 000002X 2 | 日本電装 0000010 1                                                                                                                                                                                                                                                                                                                                                                                                                                                                                                                                                                                                                                                                                                                                                                                                                                                                                                                                                                                                                                                                                                                                                                                                                                                                                                                                                                                                                                                                                                                                                                                                                                                                                                                                                                                                                                                                                                                                                                                                                                                                                                                 | 電装、猛者闘犬に気迫負け | 決勝戦(17時35分~19時5分) |
|-------------------|------------------|--------------------------------|--------------|---------------------|--------------|-----------------|-----------------------------------------|------------------|-------------------|---------------------|-----------------|-------------------|-------------------|-------------------|-------------------|-------------------|-------------------|------------------|---------------------|--------------|------------|----------|------------------|--------------------------------------------------------------------------------------------------------------------------------------------------------------------------------------------------------------------------------------------------------------------------------------------------------------------------------------------------------------------------------------------------------------------------------------------------------------------------------------------------------------------------------------------------------------------------------------------------------------------------------------------------------------------------------------------------------------------------------------------------------------------------------------------------------------------------------------------------------------------------------------------------------------------------------------------------------------------------------------------------------------------------------------------------------------------------------------------------------------------------------------------------------------------------------------------------------------------------------------------------------------------------------------------------------------------------------------------------------------------------------------------------------------------------------------------------------------------------------------------------------------------------------------------------------------------------------------------------------------------------------------------------------------------------------------------------------------------------------------------------------------------------------------------------------------------------------------------------------------------------------------------------------------------------------------------------------------------------------------------------------------------------------------------------------------------------------------------------------------------------------|--------------|-------------------|
| 電装は               | ▽ (本)            | (審)<br>平                       | (山)<br>●     | (電) 〇日              | 山梨クラ         | 日本電井            | 沙胆草道                                    | <b>央景党</b> 進     | 立ジル               | 準夫券                 | ン本塁打            | 後も3回日             | 中間に二回             | み、5番              | 左翼前安望             |                   | CONTRACTOR OF     |                  | State 1             |              | 18<br>(*   | 1        |                  | Contraction of the local distribution of the |              |                   |

| 【女子の部】                                                                                                 |                             |                    | 【男子の部】                                                                   | 電え 安三が越<br>えの一打変置之の<br>を<br>たの間 ※ |
|--------------------------------------------------------------------------------------------------------|-----------------------------|--------------------|--------------------------------------------------------------------------|-----------------------------------|
| 電装は初回、先頭打者・西出が左翼(本)深沢(山)〔三〕西出(電))●北-小林山)(三〕西出(電)(三)(三)(三)(三)(三)(1)(1)(1)(1)(1)(1)(1)(1)(1)(1)(1)(1)(1) | 11) ○ 2011 - 1001 - 000 - 2 | 決勝戦(15時28分~16時56分) | 本塁打を放ちダメを押した。<br>本塁打を放ちダメを押した。その<br>関に二塁打し2点を先取した。その<br>関に二塁打し2点を先取した。その | G勝に大きく貢献した闘犬・西村                   |