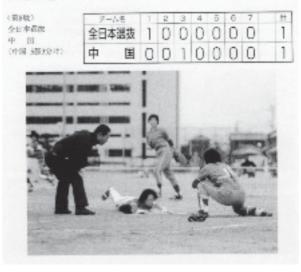

#### 日中女子ソフトボール大会

日中制筑開設な子フランボール安装大街が11月10日総合部設設設置建築で、小川の 線を集コンディションの中間撮影れた。約27人の基本を前に向チーム総合学員さ分 けに終わった。

日中対抗国際女子安城大会(安城市総合運動公園野球場A球場) 笠原球審 NPO法人安城市体育協会の体協50年のあゆみより

倉紡安城チーム 全日本総合女子選手権大会参加

第8回全日本総合女子選手権大会開会式に入場行進する倉紡安城チーム