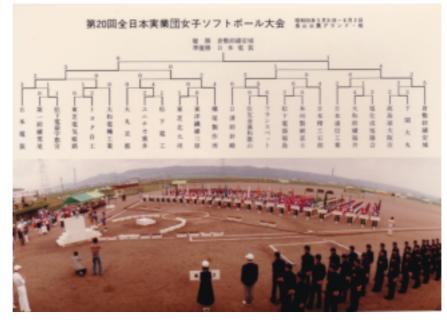

第13回全日本実業団女子ソフトボール大会(安城市総合運動公園野球場) 優勝 倉紡安城

| 所 イ<br>部<br>監 | 在地<br>長<br>督 |            | 勝        | 大東町9番13号               |
|---------------|--------------|------------|----------|------------------------|
| 背番号           | 位 置          | 氏名         | 年令       | 身長 出 身 校               |
| 1             | 投 手          | 野田洋子       | 19       | 157 熊本女子高校             |
| 11<br>6       | // 捕 手       | 伊藤すえ子小山るみ子 | 19<br>19 | 160 平館高校<br>158 熊本女子高校 |
| 14            | "            | 後藤みどり      | 18       | 166 藤枝南高校              |
| 10            | 内野手          | 長嶺千秋       | 23       | 160 西市高校               |
| 3             | 11           | 関 多江子      | 24       | 160 沼津女子高校             |
| 4             | "            | 上村つる子      | 20       | 156 熊本女子高校             |
| 5             | "            | 藤原比呂子      | 20       | 160 久保学園高校             |
| 12            | "            | 增田和代       | 18       | 161 誠心高校               |
| 15            | "            | 杉本羊子       | 18       | 160 沼津女子高校             |
| 16            | "            | 宮本由紀子      | 18       | 159 熊本女子高校             |
| 2             | 外野手          | 村上小夜子      | 21       | 161 "                  |
| 7             | "            | 足立晴子       | 19       | 156 誠心高校               |
| 8             | "            | 椎葉栄子       | 20       | 162 安城学園高校             |
| 9             | "            | 藤島三枝子      | 20       | 156 誠心高校               |