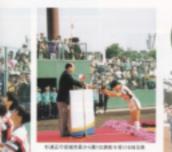

わかしゃち国体開催(種目:少年女子) 10月30日~11月2日 安城市総合運動公園野球場

わかしゃち国体ソフトボー少年女子開始式(野球場)

入場行進(先導者:木村副理事長)

杉浦市長の始球式

優勝した埼玉県の高山投手

国民体育大会に向けて愛知県内審判員の事前研修が安城市で行われた。(ソフトボール場にて)

わかしゃち国体のプログラム表紙