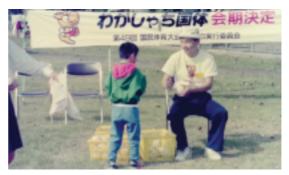

家庭婦人ソフトボール教室開催

教室から結成された「安城フラワーズ」

第7回全日本総合女子選手権大会(大阪府吹田市) 優勝 倉紡安城

## 1979年(昭和54年)

| 会長杯(春季選手権)大会 | €成績 | 優勝 一  | 般男子 アイシン | /精機 第 | 家庭婦人 | 安城フラワーズ |
|--------------|-----|-------|----------|-------|------|---------|
| 創立記念大会成績     | 優勝  | 一般男子1 | 部 日本電装安地 | 成 2部  | 安城北部 |         |
|              |     | 3     | 部 ファミリーン | ズ     |      |         |
| 県都市対抗大会成績    | 優勝  | 一般男子  | 太田石材     |       |      |         |
| OB大会成績       | 優勝  | 一般男子  | 森永製菓     |       |      |         |
| 県民体育大会地区予選   | 優勝  | 一般男子  | 日本電装安城   |       |      |         |
| 秋季大会成績       | 優勝  | 一般男子  | 日本電装安城   | 家庭婦人  | チェリー | ズ       |
| レディース成績      | 優勝  | 家庭婦人  | 安城フラワーズ  |       |      |         |

安城フラワーズ

森永製菓

中国女子チーム歓迎会(明治用水会館にて)

昭和54年度