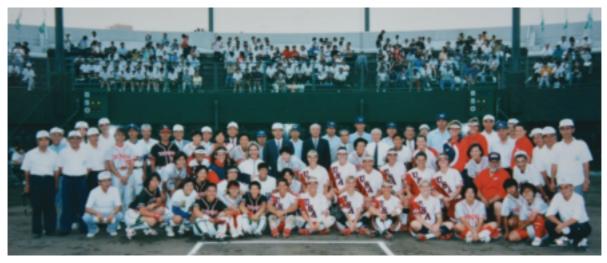

日本男子リーグ安城大会開会式(安城市総合運動公園野球場A球場)

日本実業団女子リーグ試合風景

#### 運動広場D球場 (安城市青少年の家の前)

現在の野球場Aの北側広場

1973年から1996年まで この球場で安城市ソフトボール協会 の主催大会を開催した。

現在は、子どもの遊び場になって いる。

このグラウンドの広さは、 本塁ベースから外野フエンスまで 60m足らずでした。

この頃の試合球やバットは、 余り飛ばないようでした。

この写真は、その頃の試合風景です。

中日本総合男子大会(安城市開催)に出場した森永製菓