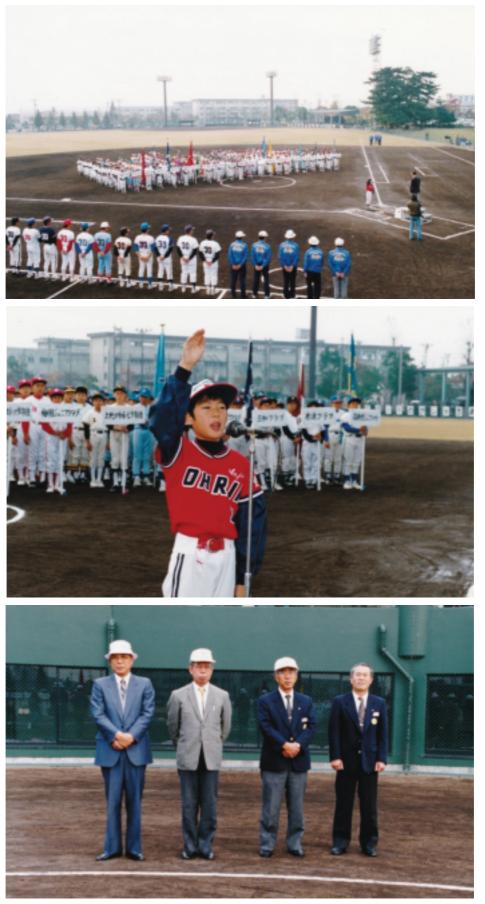

### 1968年(昭和43年)

協会創立 昭和43年8月21日(協会創立総会開催)

昭和43年度事業報告の写しは下記の通り

昭和43年度季素報告並ひに決算報告 1 昭和43年度季素報告 (1) 会僕自開進 (1) 協会結成準備会 (昭43.6.7) (1)理事会 (昭4310.16 昭和44313) 2回 (1)協会制立総会 (昭43.8.2)) (2) 大会 南催の 記録 (1) 協会創立記念ソフトボール大会 (縦当りリーク)() (参加男子 5. セチ ろ) 四五 成 種 8月25日 運動公園 マシノ 27 X 2 三日会 下管池 12 × 4 三日会 森永 11 × 9 下管池 森 永 20 × 5 安坡ナショナル 三日会 15 × 2 安城ナショナル ワシノ 6 × 2 安城ナショナル 皮 橋 9月 1日 北中学校 森永 12 × 4 三日会 ワシノ 6 × 5 下管池 ワシノ ワ× ろ森永 11 16 1位 ワシノ 4勝 2位 森永 3勝1敗 。甘耳 ユール仏 7 × 1 近燕紡 1-11ム 5×4 要 紡