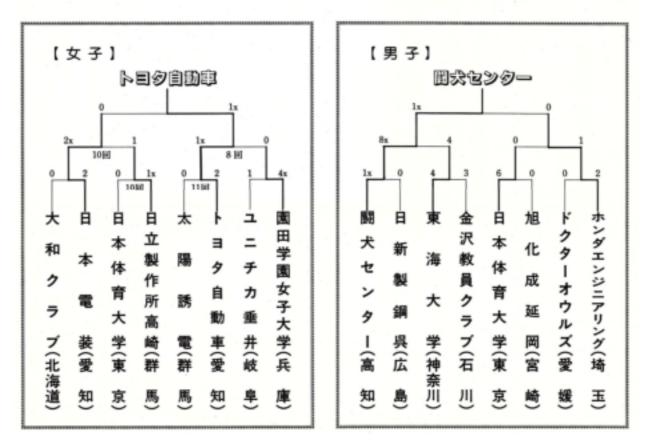

JSA機関誌より 日本電装女子の石川一代投手の活躍により国体成年女子の部 優勝

JSAソフトボール

ブレーク)に3本の安打で2点を奪い 回裏にセンターオーバーの本塁打を放 ジニアリング」戦では西村投手自らら った西村信紀投手を中心に攻守のバラ めた大会であった。 極勝・一般女子準優勝の進境者しい 阻止するか、実業団優勝・2部リーグ か、伝統の「ユニチカ垂井」がそれを 昨年の覇者「太陽誘電」の二連覇なる まで記録を伸ばすか、また、女子では 悩まされる場面もあったが、まずまず ち投打に活躍,他を圧倒し2年ぶり4 ンスのとれた「闘犬」が順当に勝ち進 破、決勝戦と合わせて43個の三振を奪 録をつくった「週犬センター」がどこ 所に見られるファインプレーに万雪の 打に、つめかけた視衆は魅了され、血 紋を残した男女精巣16チームの一投一 国大会で優勝もしくはそれに準ずる成 度日の日本一の栄冠に輝いた。 んだ。特に、決勝戦の対「ホンダエン 立高崎」が優勝するか、など注目を集 子,一般男子,日本リーグで数々の記 拍手を増っていた。 の好天に恵まれ、試合会場では各種全 「太陽」と対戦し、延長日回表(タイ 「トヨタ」が、1回戦で前年度優勝の 女子は下馬評にもあがらなかった 試合結果は、男子は1回戦・薄決勝 今大会は、男子では全日本クラブ男 期間中は強風のためボールの行方に Н